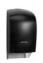

white
- · For use with Katrin System Toilet Dispenser
- Very large roll size (800 sheets) and dispenser holds 2 rolls
- Suitable for high traffic areas
- Controlled dispensing, and self presenting sheets reduce consumption and improve hygiene
- All Katrin toilet papers are made from high quality fibers and have been proven, via dissolving tests, to break down within 90 seconds
- · Certified under the Nordic Swan Eco Label and EU Flower





## ISO9001 ISO14001



#### Product / Consumer pack







#### **Transport pack**



x 410 mm y 418 mm z 410 mm





#### **Transport pallet**



x 800 mm y 2240 mm z 1200 mm





366.47 kg



### **Related products**



104582 Katrin Inclusive System Toilet Dispenser - White



90144 Katrin Inclusive System Toilet Dispenser With Core Catcher -White



104605 Katrin Inclusive System Toilet Dispenser - Black



92049 Katrin Inclusive System Toilet Dispenser With Core Catcher -Black