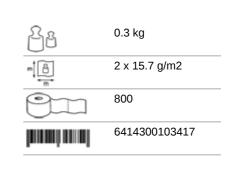

#### 103424

- · Soft effective quality toilet paper
- 100% recycled fibre
- 2-Ply, white
- · For use with Katrin System Toilet Dispenser
- Very large roll size (800 sheets) and dispenser holds 2 rolls
- Suitable for high traffic areas
- Controlled dispensing, and self presenting sheets reduce consumption and improve hygiene
- All Katrin toilet papers are made from high quality fibers and have been proven, via dissolving tests, to break down within 90 seconds
- · Certified under the Nordic Swan Eco Label and EU Flower