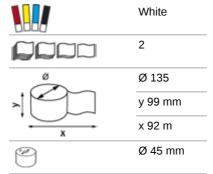

#### 103424

- · Soft effective quality toilet paper
- 100% recycled fibre
- 2-Ply, white
- · For use with Katrin System Toilet Dispenser
- Very large roll size (800 sheets) and dispenser holds 2 rolls
- Suitable for high traffic areas
- Controlled dispensing, and self presenting sheets reduce consumption and improve hygiene
- All Katrin toilet papers are made from high quality fibers and have been proven, via dissolving tests, to break down within 90 seconds
- · Certified under the Nordic Swan Eco Label and EU Flower

#### Product / Consumer pack