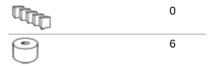

### **Transport pallet**

| x 800 mm  |  |
|-----------|--|
| y 2370 mm |  |
| z 1200 mm |  |

40

447.72 kg