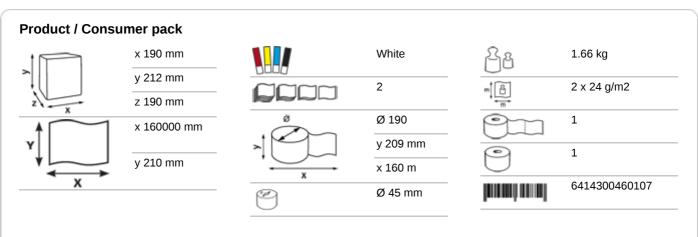

#### 460102CEE

- · A hygienic solution based on extremely absorbent mixed fibre paper for effective drying
- · 2-Ply, white
- Flat sheets are fed out in the right size
- · Zero wastage with all the paper on the rolled used up
- · Large amount of paper on the roll
- · When used in conjunction with the Katrin Inclusive System Towel Dispenser, the number of sheets per roll will be 711
- · Suitable for all washrooms but especially where there is medium to high traffic
- · Soft and strong
- · Controlled consumption and reduced cost in use
- · Approved for short-term contact with food
- Certified under the Nordic Swan Eco Label
- · Dermatologically tested and approved