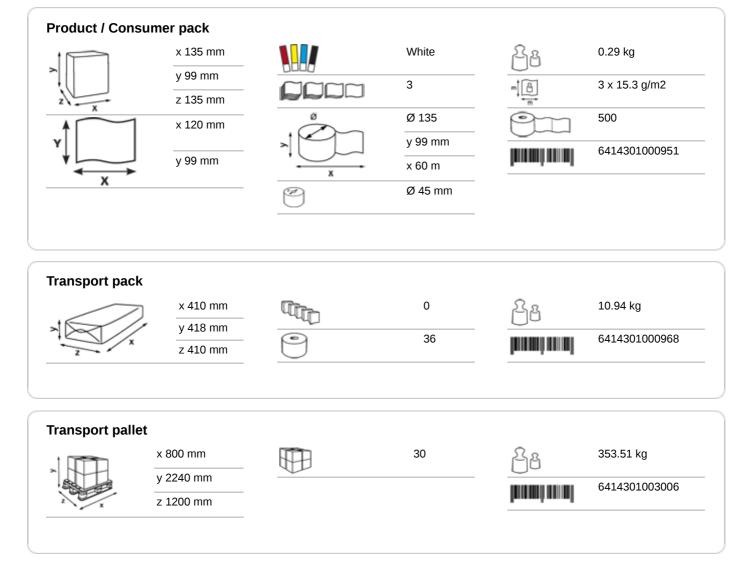

## Katrin Plus System Toilet 3

## 968

- High quality, soft effective toilet paper
- 3-Ply, white
- For use with Katrin System Toilet Dispenser
- Has that little extra in terms of gentleness, absorbency and strength
- Suitable for high traffic areas in more exclusive public washrooms
- Controlled dispensing, and self presenting sheets reduce consumption and improve hygiene
- All Katrin toilet papers are made from high quality fibers and have been proven, via dissolving tests, to break down within 90 seconds
- Certified under the Nordic Swan Eco Label and EU Flower

## 🖗 ISO9001 ISO14001 👰





## KATRIN°



Copyright © Metsä Tissue Corporation