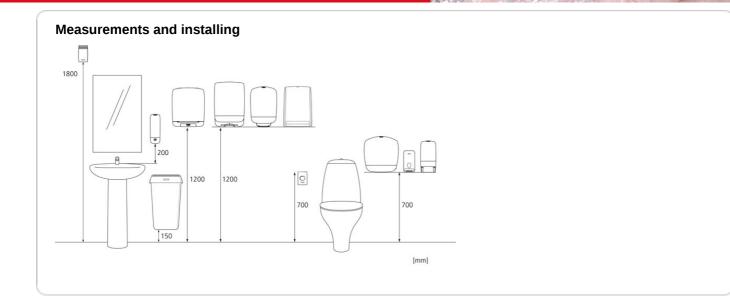

## 91912

- Waste bin that holds 50 litres of paper, which means that the toilet environment stays clean
- Made from ABS Plastic
- Can be used with or without a lid
- Can be wall mounted, freeing up floor space
- Light, robust and simple to empty